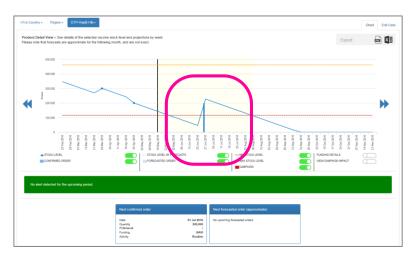

Your stock projection line will now increase to account for the confirmed delivery, and alert levels will be recalculated based on the new stock situation.

Additional details of the order will appear in the boxes below.